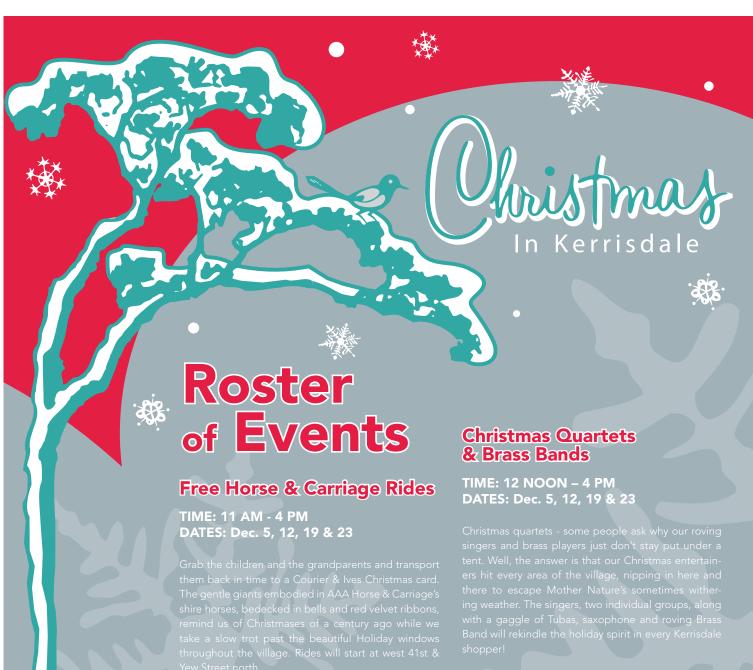

Santa & His Elf

TIME: 12 NOON – 4 PM DATES: Dec. 5, 6, 12, 13, 19, 20 & 23

### **Free Village Skating**

TIME: 3:45 - 5:30 PM DATE: Dec. 20 at the Kerrisdale Arena

The KBA's annual **Gliding On Ice** event at **The Kerris**-